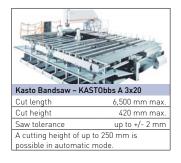

## Our experts will be glad to help you.

| Dista formats, 2000 v 40      | 00 mm       | Plate formats: 600 x 3000 mm |             |
|-------------------------------|-------------|------------------------------|-------------|
| Plate formats: 2000 x 6000 mm |             |                              |             |
| Grades:                       |             | Grades:                      |             |
| 16MnCr5+N                     | 10 – 300 mm | 18CrNiMo7-6+FP               | 80 – 300 mm |
| C45+N                         | 10 – 300 mm | 31CrMoV9+QT                  | 80 – 300 mm |
| S355+N                        | 10 – 300 mm | 30CrNiMo8+QT                 | 80 – 300 mm |
| 42CrMo4+N                     | 10 – 300 mm |                              |             |
| 1.2312+QT                     | 20 – 300 mm |                              |             |
| 1.2379+A                      | 20 – 300 mm | 34CrNiMo6+QT                 | on request  |
| 1.2714+A                      | 20 – 300 mm | 51CrV4+QT                    | on request  |
| 1.2842+A                      | 20 – 300 mm | 34CrAlNi7+QT                 | on request  |