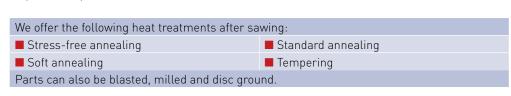

#### Your benefits:

- No hard edges immediately machine the material without annealing.
- Lower tool costs for machining due to cut edges no edge hardening.
- No annealing because the material is already standardised.
- Standard saw tolerance: -0/+3 mm.
- Plate thicknesses to 100 mm: Tolerance on request (-0/+0.30 mm is possible).
- Lower machining costs.
- Lower material costs due to lower saw tolerances.
- Trapezoid and triangular cuts are also possible via line laser.
- Individual machining and series cuts are possible.
- We can of course also temper and heat-treat materials machined by us with short lead times (see below).