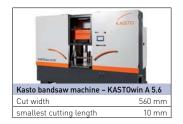

## Our experts will be glad to help you.

| Dista formats, 2000 v 40      | 00 mm       | Plate formats: 600 x 3000 mm |             |
|-------------------------------|-------------|------------------------------|-------------|
| Plate formats: 2000 x 6000 mm |             |                              |             |
| Grades:                       |             | Grades:                      |             |
| 16MnCr5+N                     | 10 – 300 mm | 18CrNiMo7-6+FP               | 80 – 300 mm |
| C45+N                         | 10 – 300 mm | 31CrMoV9+QT                  | 80 – 300 mm |
| S355+N                        | 10 – 300 mm | 30CrNiMo8+QT                 | 80 – 300 mm |
| 42CrMo4+N                     | 10 – 300 mm |                              |             |
| 1.2312+QT                     | 20 – 300 mm |                              |             |
| 1.2379+A                      | 20 – 300 mm | 34CrNiMo6+QT                 | on request  |
| 1.2714+A                      | 20 – 300 mm | 51CrV4+QT                    | on request  |
| 1.2842+A                      | 20 – 300 mm | 34CrAlNi7+QT                 | on request  |