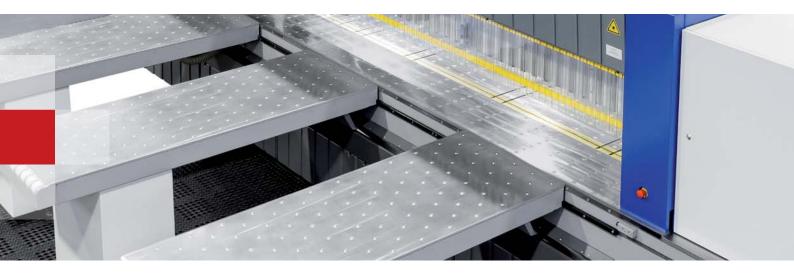

# New in the EHG machine park: aluminium panel saw to 200 mm thickness.

EHG offers processing at maximum levels. We consistently expand our range of offers for this purpose. We ensure that our assortment is specifically matched to the needs of our customers. of these being the most modern saw centre in Europe. EHG aluminium plate cut lengths are perfectly cut in the true sense of the word to the individual requirements of our customers: precise, reliable, with maximum quality grades, and of course always according to deadline. Tell us about your needs – we'll supply the solution.

The new Schelling fm10 non-ferrous metal panel-sizing saw ideally supplements our machine park of two saw centres – one

We supply aluminium plate cut lengths in the following alloys and thicknesses from stock: 5 – 50 mm AlMg3 EN AW-5754 H111 AlMq4.5Mn0.7 EN AW-5083 H111 5 – 160 mm AlSi1MgMn EN AW-6082 T6 (T651) 5 – 150 mm 5 – 80 mm AlCu4MgSi EN AW-2017 T4 (T451) AlZn5.5MqCu EN AW-7075 T6 (T651) 6 – 160 mm PLANCAST PLUS® AlMg4.5Mn0.7 5083 cast 5 – 60 mm face-milled on both sides + protective film NEW IN THE RANGE: 5083 cast sawn on all sides 20 – 150 mm