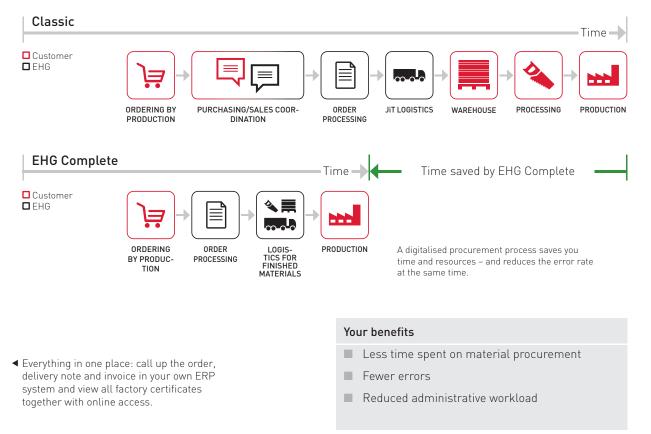

## Smooth procurement processes.

The classic method of material procurement monopolises resources, takes up a lot of time and is prone to errors. Automated order processing provides the remedy.

#### Fast-paced procurement

With EHG Complete, you are given a direct, 1-to-1 data connection from your ERP system to EHG. The result is a fully automated procurement process from order to invoice – with no paper involved. The lean processes greatly simplify material procurement and reduce lead times.

#### Processes with quality

High utilisation and deadline pressure make processes more error-prone – work is duplicated, or the wrong material is delivered. EHG Complete reduces the administrative workload and makes errors less likely during the procurement process – as well as making sure that you can use your resources for activities that create added value.

#### Material procurement with EHG Complete