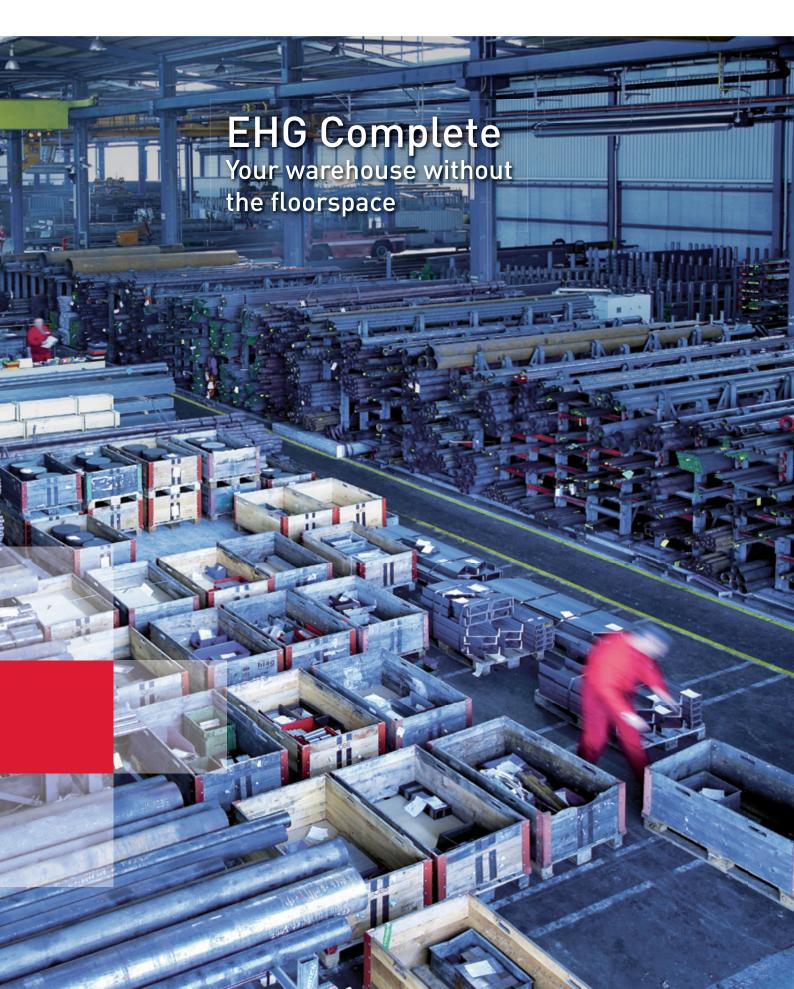

We deliver solutions. www.ehg-steel.com

EHG Complete improves cost-effectiveness: what used to be warehousing space can be used for productive activities.

#### **Cost-effective**

With EHG Complete, you have the freedom to use previously unproductive warehousing space for activities that create value.

With EHG Complete, multi-level coordination, warehousing costs and time spent processing are a thing of the past.

By handing over full responsibility for warehousing to EHG, you gain a lot of additional floorspace that you can use productively.

## Turning floorspace from a cost to a benefit.

As industrial floorspace becomes increasingly scarce, companies need to make more efficient use of the existing space. EHG Complete makes room.

#### Productive and efficient

With EHG Complete, you gain additional floorspace for tasks that actually create value – instead of wasting space for storage racks and processing areas, you create room for your production.