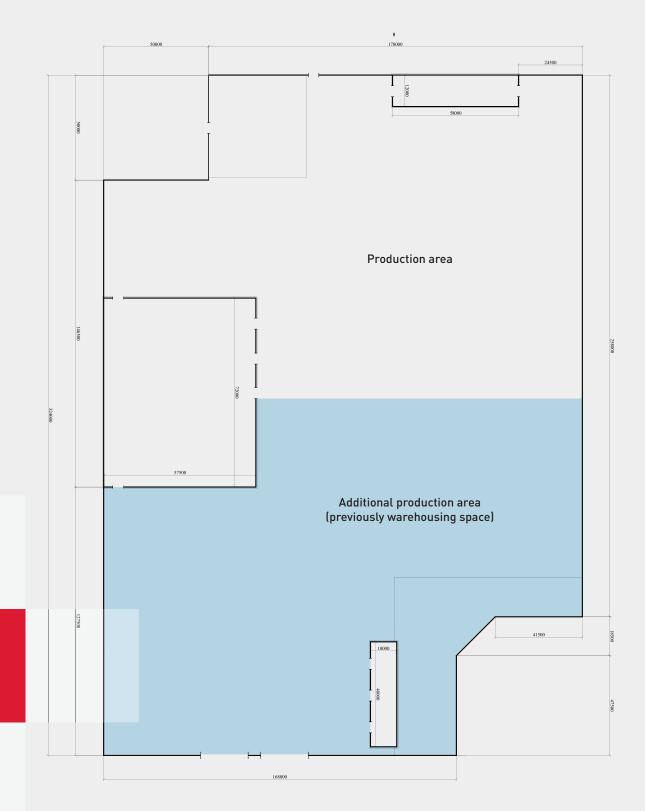

We deliver solutions. www.ehg-steel.com

EHG Complete improves cost-effectiveness: what used to be warehousing space can be used for productive activities.

#### **Cost-effective**

With EHG Complete, you have the freedom to use previously unproductive warehousing space for activities that create value.

With EHG Complete, multi-level coordination, warehousing costs and time spent processing are a thing of the past.

By handing over full responsibility for warehousing to EHG, you gain a lot of additional floorspace that you can use productively.

## Turning floorspace from a cost to a benefit.

As industrial floorspace becomes increasingly scarce, companies need to make more efficient use of the existing space. EHG Complete makes room.

#### Productive and efficient

With EHG Complete, you gain additional floorspace for tasks that actually create value – instead of wasting space for storage racks and processing areas, you create room for your production.